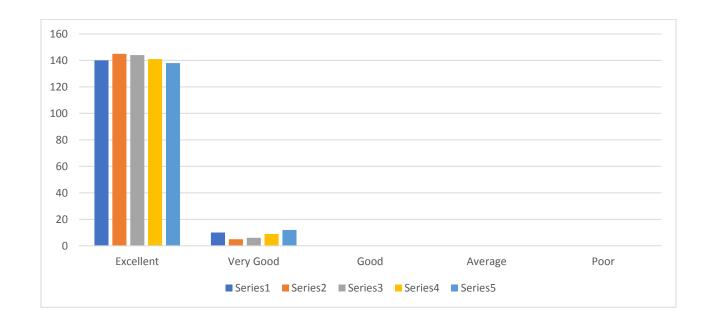

### **ALUMNI FEEDBACK ANALYSIS ON CURRICULUM**

**Year: 2018- 2019 Respondents: 150** 

| Sl.No | Attributes                                                                                                                                                                                         | A   | В  | C | D | E |
|-------|----------------------------------------------------------------------------------------------------------------------------------------------------------------------------------------------------|-----|----|---|---|---|
| 1.    | How would you rate the curriculum prescribed for your degree during your term in the college?                                                                                                      | 140 | 10 | 0 | 0 | 0 |
| 2.    | How do you rate the courses which are skills related suiting to the Industry included into the programs?                                                                                           | 145 | 5  | 0 | 0 | 0 |
| 3.    | How do you rate the availability of materials and references regarding curriculum?                                                                                                                 | 144 | 6  | 0 | 0 | 0 |
| 4.    | How would you rate the following academic initiatives taken by the college to improve your competence as student? (Innovative Teaching-Learning methodologies, Seminars, Workshops, Projects etc,) | 141 | 9  | 0 | 0 | 0 |
| 5.    | How do you rate the relevance of your degree to your present job?                                                                                                                                  | 138 | 12 | 0 | 0 | 0 |