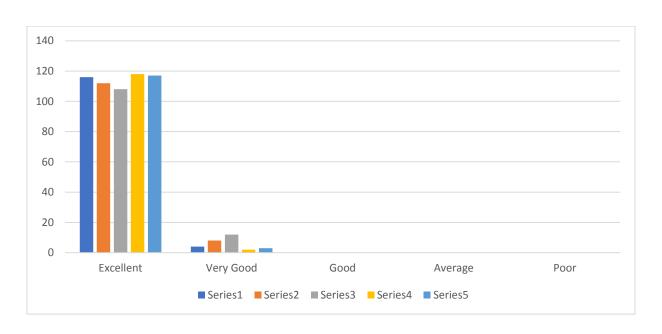

### ALUMNI FEEDBACK ANALYSIS ON CURRICULUM

**Year: 2019- 2020 Respondents: 120** 

| Sl.No | Attributes                                                                                                                                                                                         | A   | В  | C | D | E |
|-------|----------------------------------------------------------------------------------------------------------------------------------------------------------------------------------------------------|-----|----|---|---|---|
| 1.    | How would you rate the curriculum prescribed for your degree during your term in the college?                                                                                                      | 116 | 4  | 0 | 0 | 0 |
| 2.    | How do you rate the courses which are skills related suiting to the Industry included into the programs?                                                                                           | 112 | 8  | 0 | 0 | 0 |
| 3.    | How do you rate the availability of materials and references regarding curriculum?                                                                                                                 | 108 | 12 | 0 | 0 | 0 |
| 4.    | How would you rate the following academic initiatives taken by the college to improve your competence as student? (Innovative Teaching-Learning methodologies, Seminars, Workshops, Projects etc,) | 118 | 2  | 0 | 0 | 0 |
| 5.    | How do you rate the relevance of your degree to your present job?                                                                                                                                  | 117 | 3  | 0 | 0 | 0 |