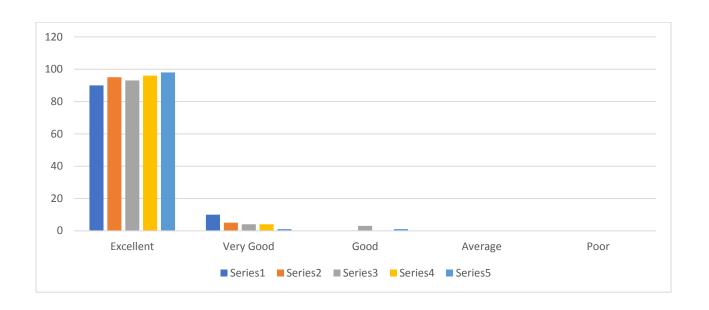

### ALUMNI FEEDBACK ANALYSIS ON CURRICULUM

**Year: 2015- 2016 Respondents: 100** 

| Sl.No | Attributes                                            | A  | В  | С | D | E |
|-------|-------------------------------------------------------|----|----|---|---|---|
| 1.    | How would you rate the curriculum prescribed for your | 90 | 10 | 0 | 0 | 0 |
|       | degree during your term in the college?               |    |    |   |   |   |
| 2.    | How do you rate the courses which are skills related  | 95 | 5  | 0 | 0 | 0 |
| 2.    | suiting to the Industry included into the programs?   |    |    |   |   |   |
| 3.    | How do you rate the availability of materials and     | 93 | 4  | 3 | 0 | 0 |
| 3.    | references regarding curriculum?                      |    |    |   |   | U |
|       | How would you rate the following academic initiatives | 96 | 4  | 0 | 0 | 0 |
| 4.    | taken by the college to improve your competence as    |    |    |   |   |   |
| 4.    | student? (Innovative Teaching-Learning methodologies, |    |    |   |   |   |
|       | Seminars, Workshops, Projects etc,)                   |    |    |   |   |   |
| 5.    | How do you rate the relevance of your degree to your  | 98 | 1  | 1 | 0 | 0 |
|       | present job?                                          | 70 |    |   |   | U |