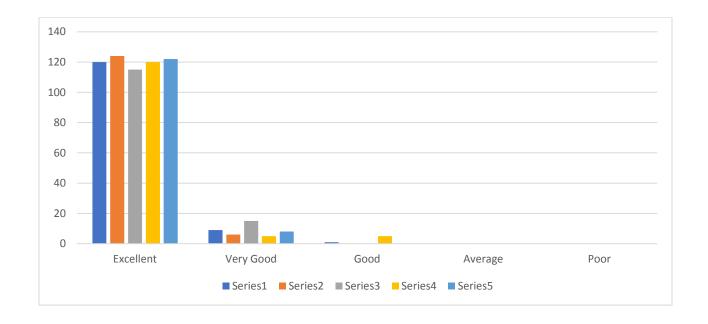

#### ALUMNI FEEDBACK ANALYSIS ON CURRICULUM

**Year: 2017- 2018 Respondents: 130** 

| Sl.No | Attributes                                                                                                                                                                                         | A   | В  | С | D | E |
|-------|----------------------------------------------------------------------------------------------------------------------------------------------------------------------------------------------------|-----|----|---|---|---|
| 1.    | How would you rate the curriculum prescribed for your degree during your term in the college?                                                                                                      | 120 | 9  | 1 | 0 | 0 |
| 2.    | How do you rate the courses which are skills related suiting to the Industry included into the programs?                                                                                           | 124 | 6  | 0 | 0 | 0 |
| 3.    | How do you rate the availability of materials and references regarding curriculum?                                                                                                                 | 115 | 15 | 0 | 0 | 0 |
| 4.    | How would you rate the following academic initiatives taken by the college to improve your competence as student? (Innovative Teaching-Learning methodologies, Seminars, Workshops, Projects etc,) | 120 | 5  | 5 | 0 | 0 |
| 5.    | How do you rate the relevance of your degree to your present job?                                                                                                                                  | 122 | 8  | 0 | 0 | 0 |