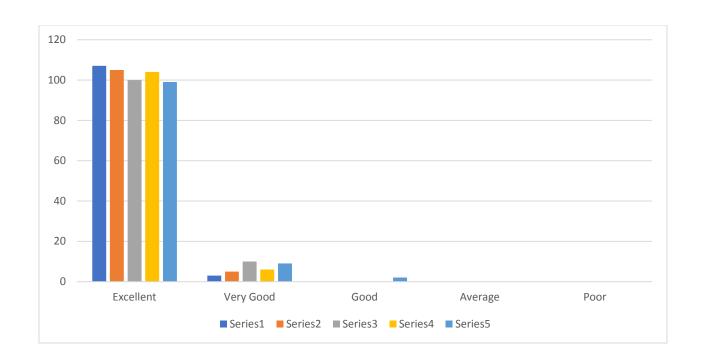

### **ALUMNI FEEDBACK ANALYSIS ON CURRICULUM**

**Year: 2016- 2017 Respondents: 110** 

| Sl.No | Attributes                                                                                                                                                                                         | A   | В  | C | D | E |
|-------|----------------------------------------------------------------------------------------------------------------------------------------------------------------------------------------------------|-----|----|---|---|---|
| 1.    | How would you rate the curriculum prescribed for your degree during your term in the college?                                                                                                      | 107 | 3  | 0 | 0 | 0 |
| 2.    | How do you rate the courses which are skills related suiting to the Industry included into the programs?                                                                                           | 105 | 5  | 0 | 0 | 0 |
| 3.    | How do you rate the availability of materials and references regarding curriculum?                                                                                                                 | 100 | 10 | 0 | 0 | 0 |
| 4.    | How would you rate the following academic initiatives taken by the college to improve your competence as student? (Innovative Teaching-Learning methodologies, Seminars, Workshops, Projects etc,) | 104 | 6  | 0 | 0 | 0 |
| 5.    | How do you rate the relevance of your degree to your present job?                                                                                                                                  | 99  | 9  | 2 | 0 | 0 |